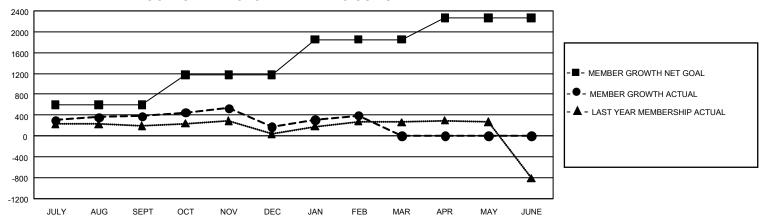

## GMT Constitutional Area 5 - J, Group I

REPORT DOES NOT INCLUDE CLUBS IN UNDISTRICTED AREAS.

| Clubs                 |               |           |               | Members               |                           |                         |                                              |
|-----------------------|---------------|-----------|---------------|-----------------------|---------------------------|-------------------------|----------------------------------------------|
| RESULTS FOR 2022-2023 |               |           |               | RESULTS FOR 2022-2023 |                           |                         |                                              |
| QUARTER               | NEW CLUB GOAL | NEW CLUBS | DROPPED CLUBS | QUARTER M             | MEMBER GROWTH NET<br>GOAL | MEMBER GROWTH<br>ACTUAL | DROPPED MEMBERS ACTUAL (including transfers) |
| JULY/AUG/SEPT         | 9             | 0         | 0             | JULY/AUG/SEP          | T 600                     | 811                     | 401                                          |
| OCT/NOV/DEC           | 9             | 0         | 2             | OCT/NOV/DEC           | 570                       | 443                     | 619                                          |
| JAN/FEB/MAR           | 33            | 1         | 0             | JAN/FEB/MAR           | 680                       | 432                     | 207                                          |
| APR/MAY/JUNE          | 21            | 0         | 0             | APR/MAY/JUNE          | 420                       | 0                       | 0                                            |

## GOALS AND ACTUAL MEMBERS CUMULATIVE

| DROPPED CLUBS: 2 |       | 526 CLUBS OF 775 ADDED 1<br>OR MORE NEW MEMBERS | GENDER DISTRIBUTION                 |                 |  |
|------------------|-------|-------------------------------------------------|-------------------------------------|-----------------|--|
|                  |       |                                                 | MALE                                | 24,225 (74.57%) |  |
|                  |       |                                                 | FEMALE                              | 8,259 (25.42%)  |  |
| DROPPED MEMBERS  |       |                                                 | NON BINARY                          | 1 (0.00%)       |  |
| DECEASED         | 192   |                                                 | PREFER NOT TO ANSWER                | 1 (0.00%)       |  |
| CLUB CANCELLED   | 0     |                                                 | TOTAL FAMILY UNIT MEMBERS           | s 12,823        |  |
| OTHER            | 1,034 | <u>CLICK HERE FOR</u>                           |                                     |                 |  |
| TOTAL            | 1,226 | CUMULATIVE MEMBERSHIP DATA                      | FAMILY MEMBERS PAYING HALF DUES 7,0 |                 |  |