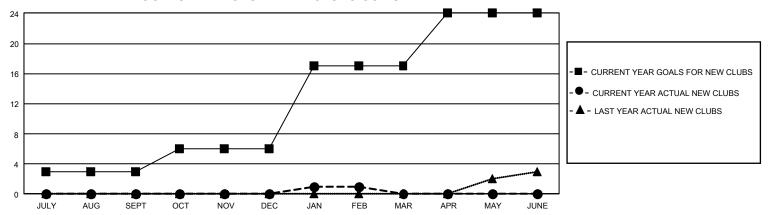

## GMT Constitutional Area 5 - J, Group I

REPORT DOES NOT INCLUDE CLUBS IN UNDISTRICTED AREAS.

| Clubs                 |               |           |               | Members               |                           |                         |                                              |
|-----------------------|---------------|-----------|---------------|-----------------------|---------------------------|-------------------------|----------------------------------------------|
| RESULTS FOR 2022-2023 |               |           |               | RESULTS FOR 2022-2023 |                           |                         |                                              |
| QUARTER               | NEW CLUB GOAL | NEW CLUBS | DROPPED CLUBS | QUARTER M             | MEMBER GROWTH NET<br>GOAL | MEMBER GROWTH<br>ACTUAL | DROPPED MEMBERS ACTUAL (including transfers) |
| JULY/AUG/SEPT         | 9             | 0         | 0             | JULY/AUG/SEP          | T 600                     | 811                     | 401                                          |
| OCT/NOV/DEC           | 9             | 0         | 2             | OCT/NOV/DEC           | 570                       | 443                     | 619                                          |
| JAN/FEB/MAR           | 33            | 1         | 0             | JAN/FEB/MAR           | 680                       | 432                     | 207                                          |
| APR/MAY/JUNE          | 21            | 0         | 0             | APR/MAY/JUNE          | 420                       | 0                       | 0                                            |

## GOALS AND ACTUAL NEW CLUBS CUMULATIVE